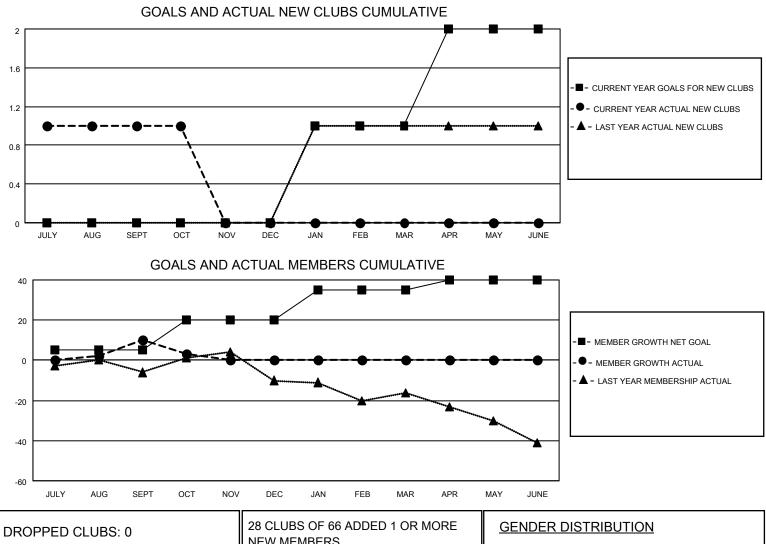

## LOCATION AUSTRALIA

District 201C2

Results as of: 10/31/2020

| Clubs                 |               |           |               | Members               |                         |                         |                                                    |  |
|-----------------------|---------------|-----------|---------------|-----------------------|-------------------------|-------------------------|----------------------------------------------------|--|
| RESULTS FOR 2020-2021 |               |           |               | RESULTS FOR 2020-2021 |                         |                         |                                                    |  |
| QUARTER               | NEW CLUB GOAL | NEW CLUBS | DROPPED CLUBS | QUARTER               | MBER GROWTH NET<br>GOAL | MEMBER GROWTH<br>ACTUAL | DROPPED<br>MEMBERS ACTUAL<br>(including transfers) |  |
| JULY/AUG/SEPT         | 0             | 1         | 0             | JULY/AUG/SEPT         | 5                       | 72                      | 60                                                 |  |
| OCT/NOV/DEC           | 0             | 0         | 0             | OCT/NOV/DEC           | 15                      | 10                      | 15                                                 |  |
| JAN/FEB/MAR           | 1             | 0         | 0             | JAN/FEB/MAR           | 15                      | 0                       | 0                                                  |  |
| APR/MAY/JUNE          | 1             | 0         | 0             | APR/MAY/JUNE          | 5                       | 0                       | 0                                                  |  |

| DROPPED CLUBS: 0 |    | 28 CLUBS OF 66 ADDED 1 OR MORE | GENDER DISTRIBUTION        |                |     |
|------------------|----|--------------------------------|----------------------------|----------------|-----|
|                  |    | NEW MEMBERS                    | MALE                       | 1,081 (71.35%) |     |
|                  |    |                                | FEMALE                     | 434 (28.65%)   |     |
| DROPPED MEMBERS  |    |                                |                            |                |     |
| DECEASED         | 8  | CLICK HERE FOR CUMULATIVE      | TOTAL FAMILY UNIT MEMBERS  |                | 260 |
| CLUB CANCELLED   | 0  | MEMBERSHIP DATA                |                            |                | 100 |
| OTHER            | 67 |                                | FAMILY MEMBERS PAYING HALF |                | 132 |
| TOTAL            | 75 |                                | 0020                       |                |     |
|                  |    | -                              |                            |                |     |